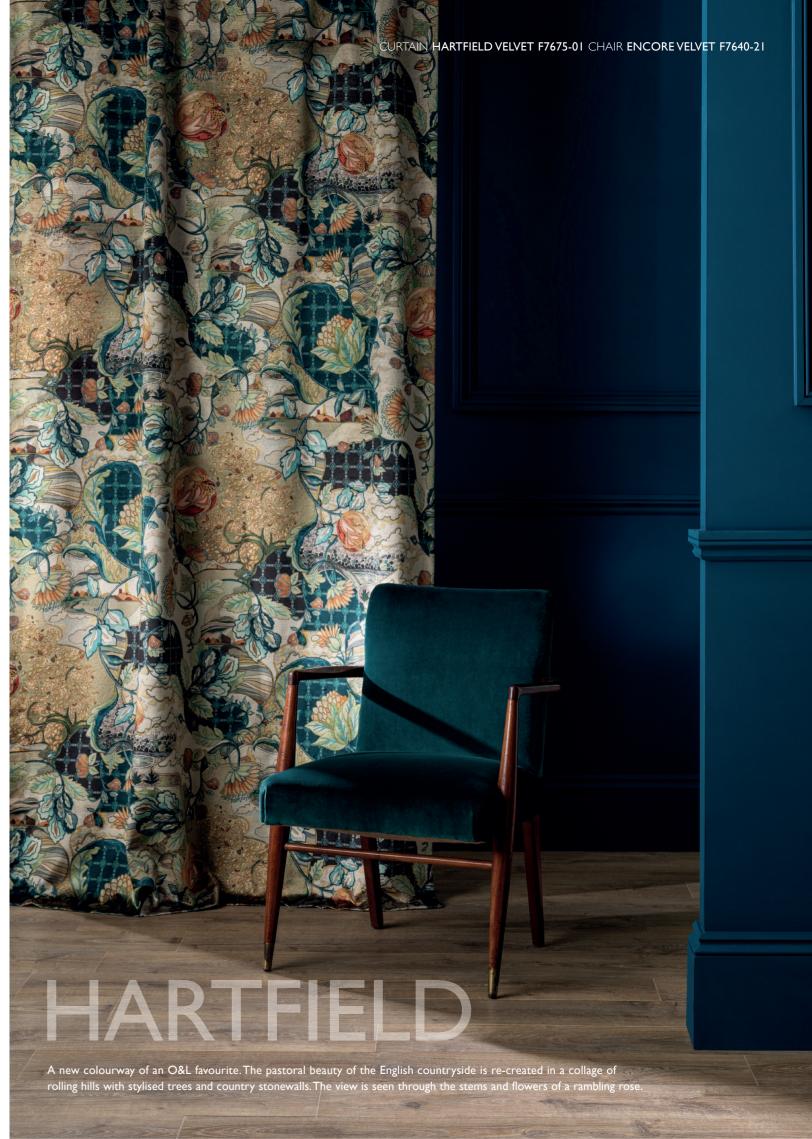

22** COLLECTIONS

LAMORRAN FABRICS

LAMORRAN WALLPAPERS

KANOKO GRASSCLOTH 2

BEACH HOUSE OUTDOOR / INDOOR FABRICS

**ENCORE VELVET STAIN-RESISTANT** 

LYNTON STAIN-RESISTANT

TRURO FLAME-RETARDANT

**LUMIERE** 

LUMIERE WIDE-WIDTH SHEERS









## LAMORRAN WALLPAPERS

Large scale digitally printed wallpapers to complement Lamorran Fabrics.

The collection takes its name from Lamorran Gardens, situated on

Cornwall's Roseland peninsula.



## LAMORRAN

Exaggerated blooms of fritillaria, poppies, anemones and creeping vines grow from terracotta urns, set against a lime-washed was with a tiled stone floor scattered with colourful shelps.







GREEN WALL VELVET F7677-01

A vertical wall of verdant foliage. The original best-selling wallpaper is now re-created printed on cotton velvet.

























A Hemp grasscloth wallcovering in 17 colours to include a broad range of bright and neutral shades.





## **TRURO**

A beautiful textural weave with a subtle horizontal stripe is woven with slub and twisted yarns in natural fibres. This inherently flame-retardant fabric is presented in a harmonious palette inspired by nature and has a Martindale abrasion of 40,000 making it suitable for a wide variety of interior schemes.



## SPRING 2022 COLLECTIONS JARDINIERE JARDINIERE WEAVES

## Jampbell

## COLLECTIONS

JARDINIERE WEAVES





## **PLUMIER**

Feathered leaves are hand-printed in alternating colours on both sides of a richly embroidered vertical stripe of crosses and knot-like dots, on a 100% linen ground.







# WEAVES

An exciting collection of colourful and