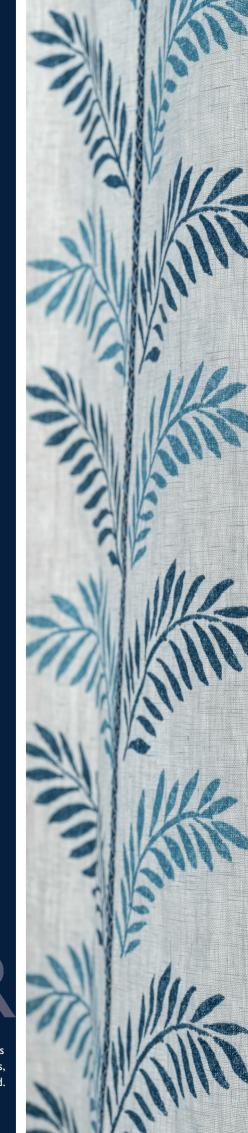

llpaper is now re-created printed on cotton velvet.

























A Hemp grasscloth wallcovering in 17 colours to include a broad range of bright and neutral shades.





## **TRURO**

A beautiful textural weave with a subtle horizontal stripe is woven with slub and twisted yarns in natural fibres. This inherently flame-retardant fabric is presented in a harmonious palette inspired by nature and has a Martindale abrasion of 40,000 making it suitable for a wide variety of interior schemes.



## SPRING 2022 COLLECTIONS JARDINIERE JARDINIERE WEAVES

## Jampbell

## COLLECTIONS

JARDINIERE WEAVES





## **PLUMIER**

Feathered leaves are hand-printed in alternating colours on both sides of a richly embroidered vertical stripe of crosses and knot-like dots, on a 100% linen ground.







# WEAVES

An exciting collection of colourful and textured checks, stripes and plain upholstery weaves.

The characterful designs are presented in Nina Campbell's signature palette of indigo, aqua, coral, teal, ochre, chocolate and forest green.