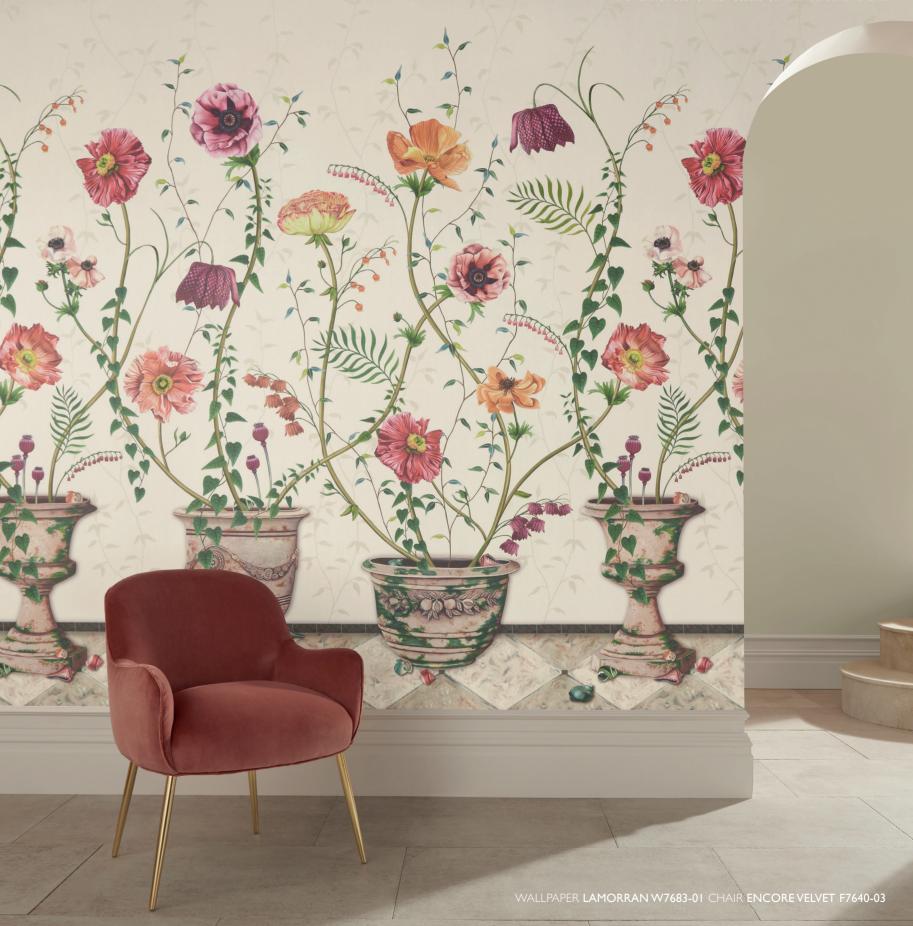

## LAMORRAN

Exaggerated blooms of fritillaria, poppies, anemones and creeping vines grow from terracotta urns, set against a lime-washed was with a tiled stone floor scattered with colourful shelps.

GREEN WALL VELVET F7677-01