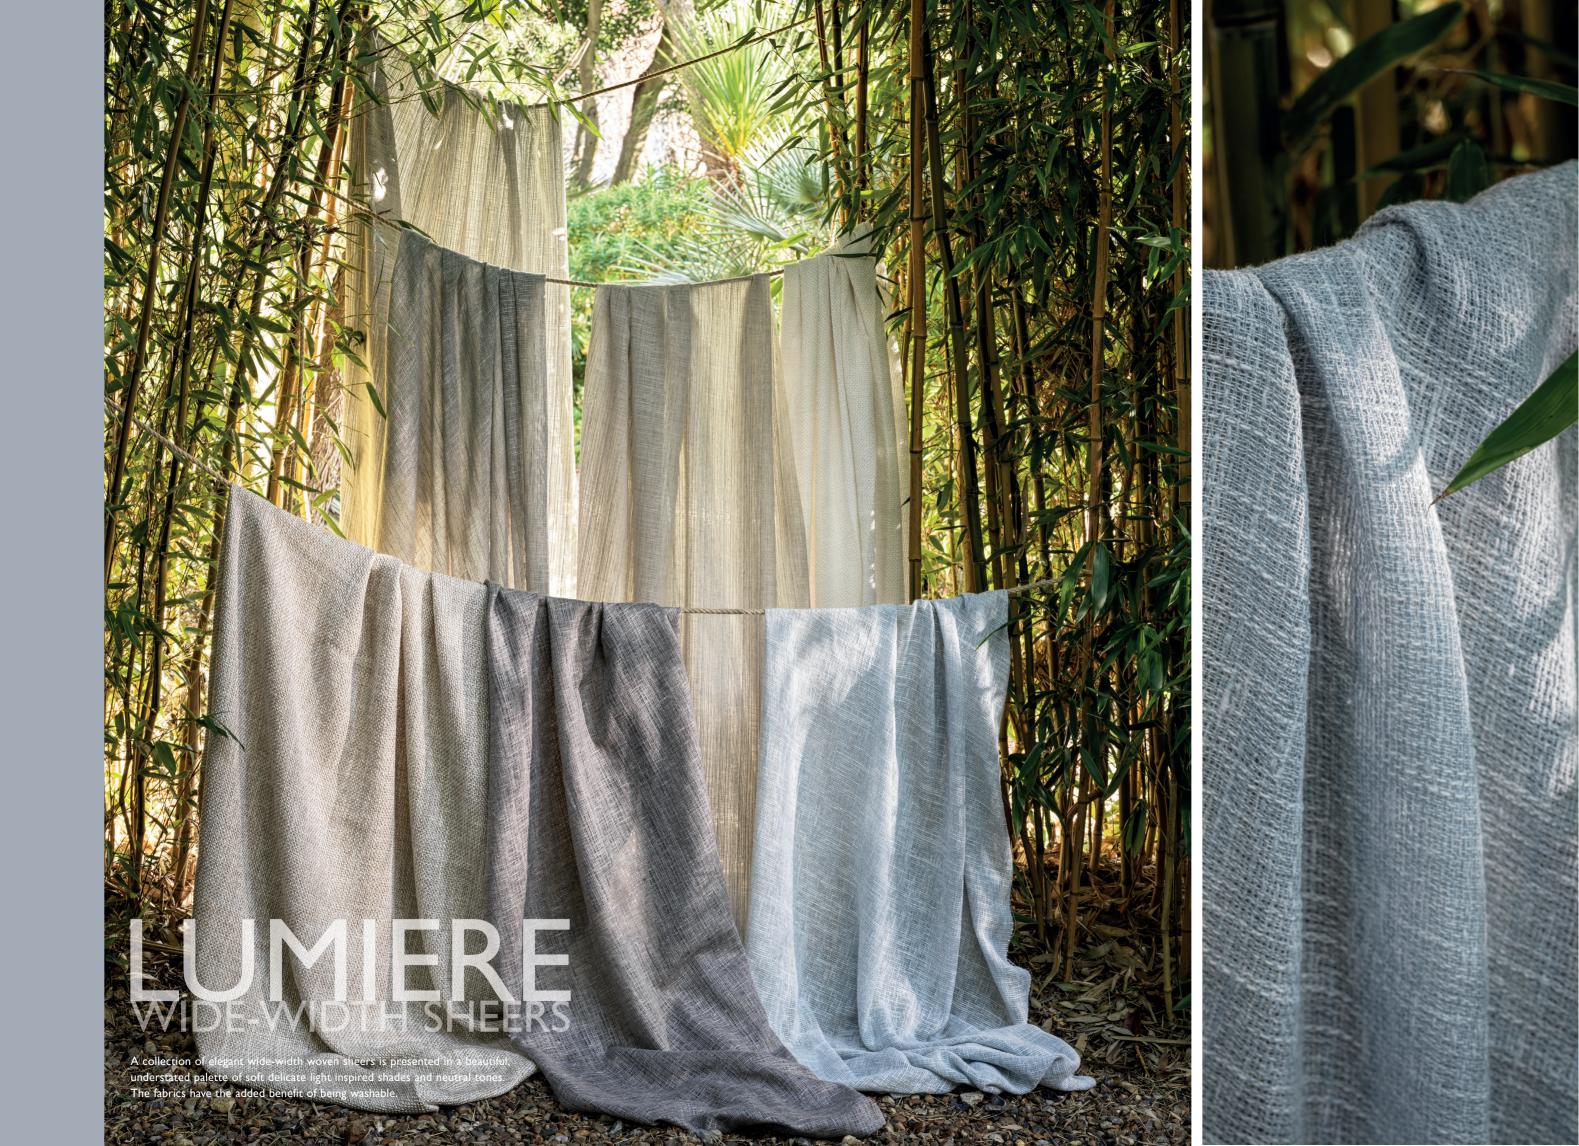

E VELVET STAIN-RESISTANT** 

LYNTON STAIN-RESISTANT

TRURO FLAME-RETARDANT

**LUMIERE** 

LUMIERE WIDE-WIDTH SHEERS









## LAMORRAN WALLPAPERS

Large scale digitally printed wallpapers to complement Lamorran Fabrics.

The collection takes its name from Lamorran Gardens, situated on

Cornwall's Roseland peninsula.



## LAMORRAN

Exaggerated blooms of fritillaria, poppies, anemones and creeping vines grow from terracotta urns, set against a lime-washed was with a tiled stone floor scattered with colourful shelps.







GREEN WALL VELVET F7677-01

A vertical wall of verdant foliage. The original best-selling wallpaper is now re-created printed on cotton velvet.

























A Hemp grasscloth wallcovering in 17 colours to include a broad range of bright and neutral shades.





## **TRURO**

A beautiful textural weave with a subtle horizontal stripe is woven with slub and twisted yarns in natural fibres. This inherently flame-retardant fabric is presented in a harmonious palette inspired by nature and has a Martindale abrasion of 40,000 making it suitable for a wide variety of interior schemes.



## SPRING 2022 COLLECTIONS JARDINIERE JARDINIERE WEAVES

## Jampbell

## COLLECTIONS

JARDINIERE WEAVES





## **PLUMIER**

Feathered leaves are hand-printed in alternating colours on both sides of a richly embroidered vertical stripe of crosses and knot-like dots, on a 100% linen ground.







# WEAVES

An exciting collection of colourful and textured checks, stripes and plain upholstery weaves.

The characterful designs are presented in Nina Campbell's signature