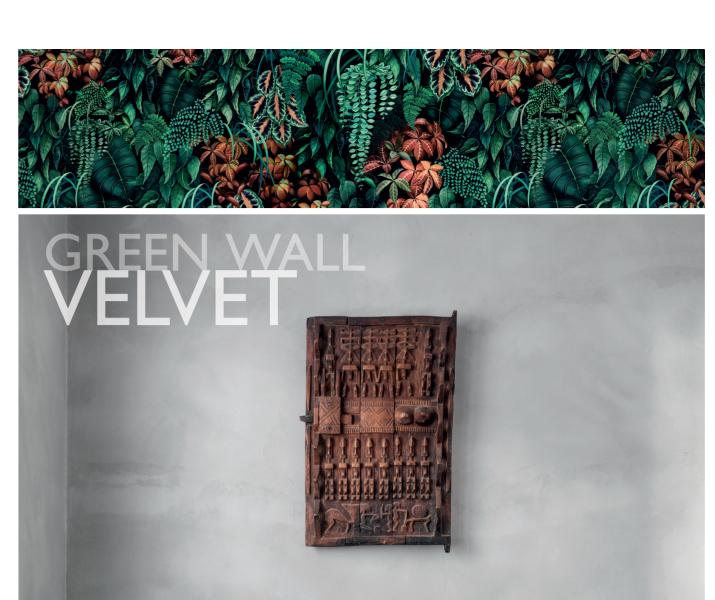

## LAMORRAN

Exaggerated blooms of fritillaria, poppies, anemones and creeping vines grow from terracotta urns, set against a lime-washed was with a tiled stone floor scattered with colourful shelps.

GREEN WALL VELVET F7677-01

A vertical wall of verdant foliage. The original best-selling wallpaper is now re-created printed on cotton velvet.

A Hemp grasscloth wallcovering in 17 colours to include a broad range of bright and neutral shades.