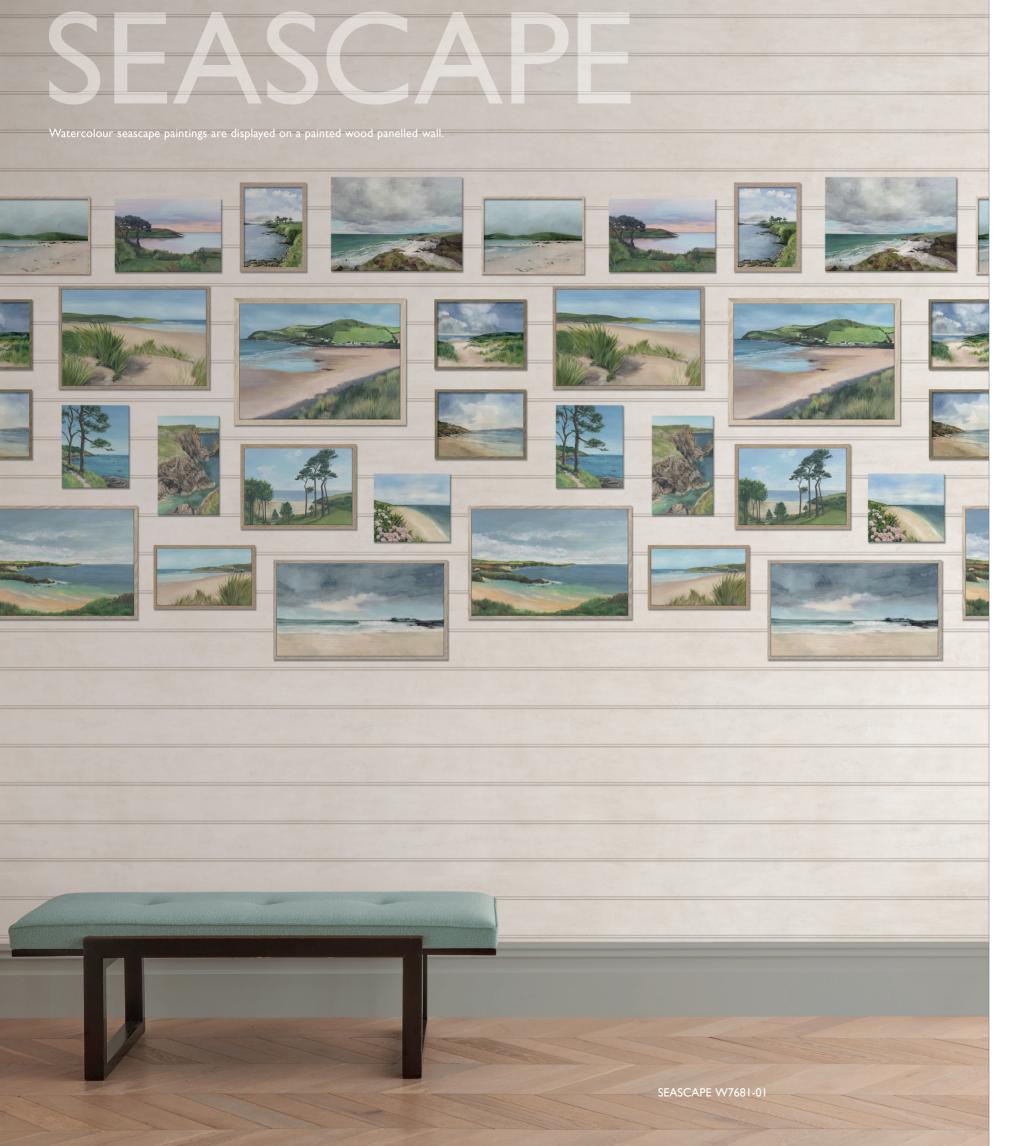

## SPRING **2022** COLLECTIONS

LAMORRAN FABRICS

LAMORRAN WALLPAPERS

KANOKO GRASSCLOTH 2

BEACH HOUSE OUTDOOR / INDOOR FABRICS

**ENCORE VELVET STAIN-RESISTANT** 

LYNTON STAIN-RESISTANT

TRURO FLAME-RETARDANT

**LUMIERE** 

LUMIERE WIDE-WIDTH SHEERS









## LAMORRAN WALLPAPERS

Large scale digitally printed wallpapers to complement Lamorran Fabrics.

The collection takes its name from Lamorran Gardens, situated on

Cornwall's Roseland peninsula.



## LAMORRAN

Exaggerated blooms of fritillaria, poppies, anemones and creeping vines grow from terracotta urns, set against a lime-washed was with a tiled stone floor scattered with colourful shelps.







GREEN WALL VELVET F7677-01

A vertical wall of verdant foliage. The original best-selling wallpaper is now re-created printed on co