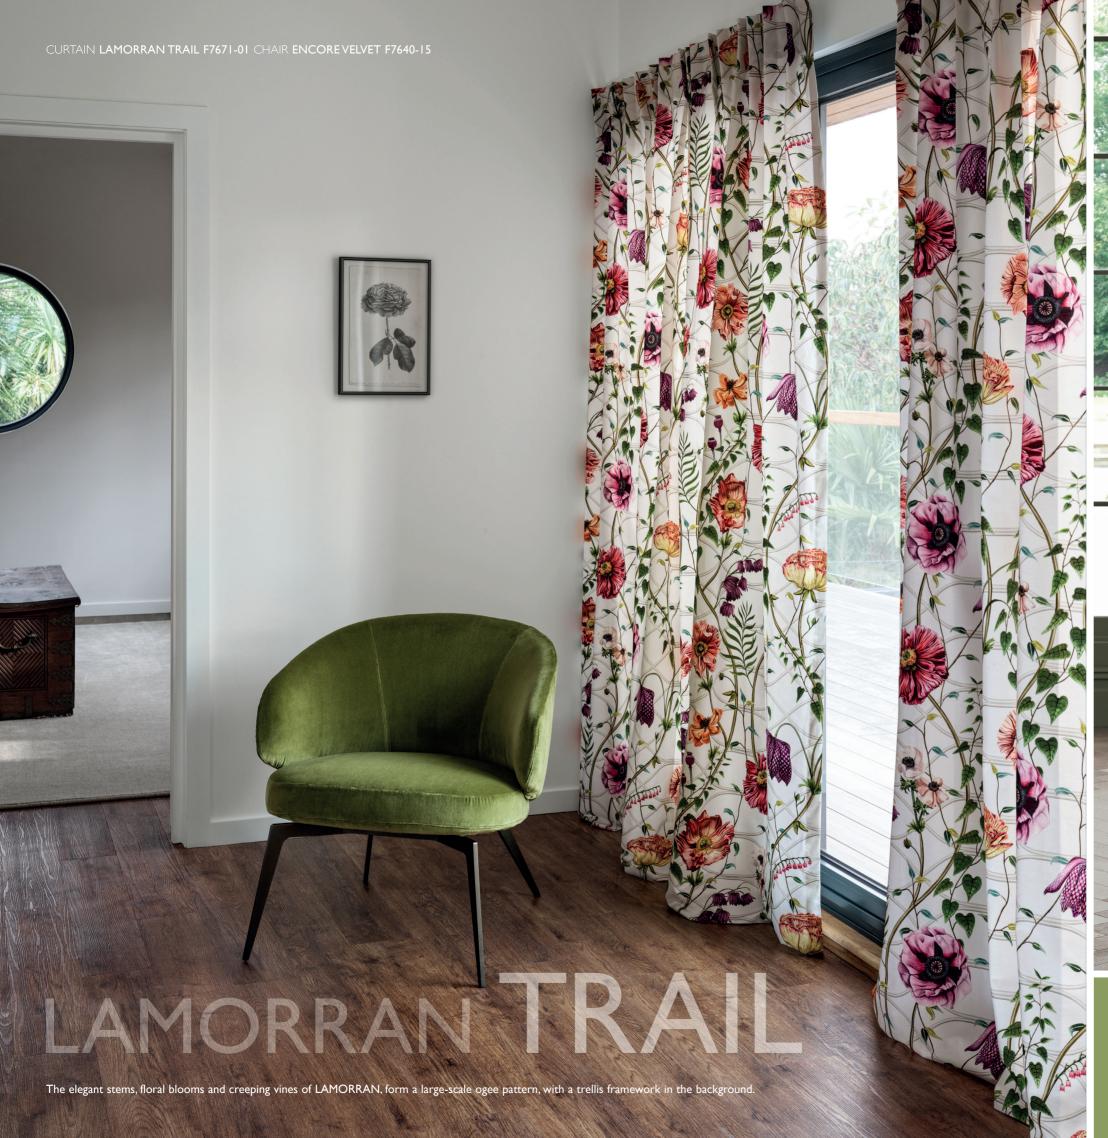

## LAMORRAN

Exaggerated blooms of fritillaria, poppies, anemones and creeping vines grow from terracotta urns, set against a lime-washed was with a tiled stone floor scattered with colourful shelps.

GREEN WALL VELVET F7677-01