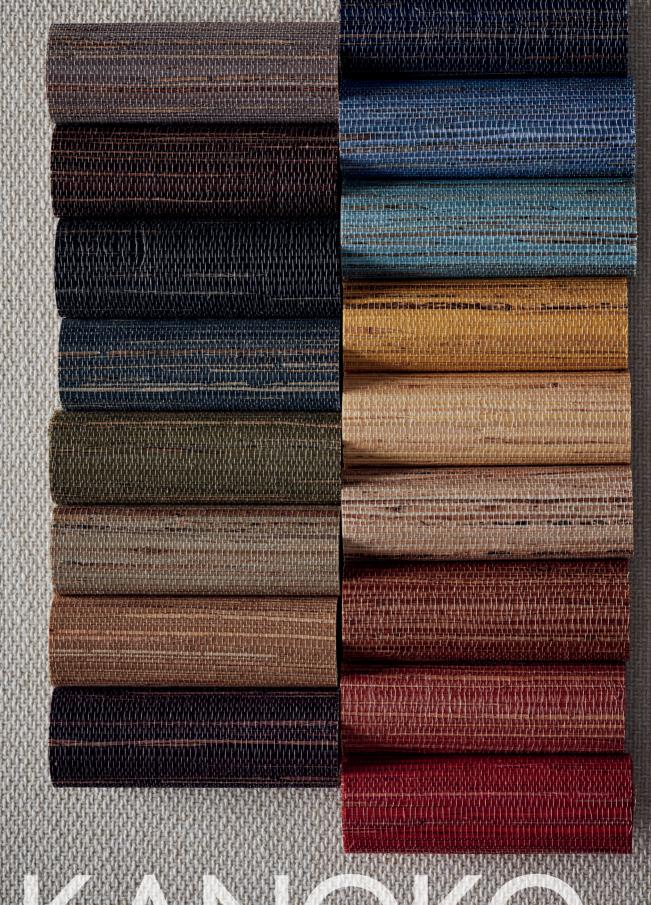

A vertical wall of verdant foliage. The original best-selling wallpaper is now re-created printed on cotton velvet.

A Hemp grasscloth wallcovering in 17 colours to include a broad range of bright and neutral shades.