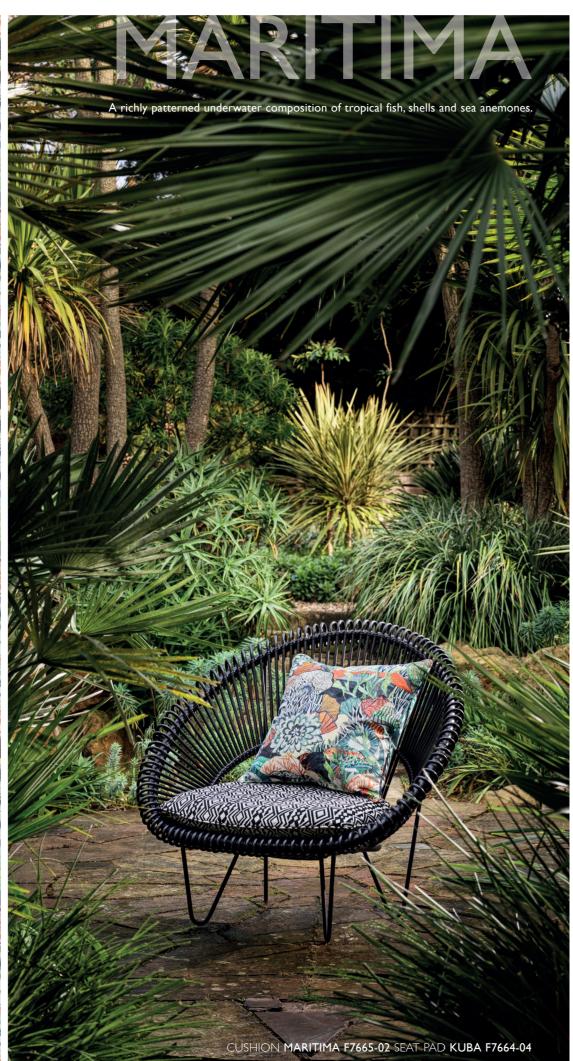

## LAMORRAN

Exaggerated blooms of fritillaria, poppies, anemones and creeping vines grow from terracotta urns, set against a lime-washed was with a tiled stone floor scattered with colourful shelps.

GREEN WALL VELVET F7677-01