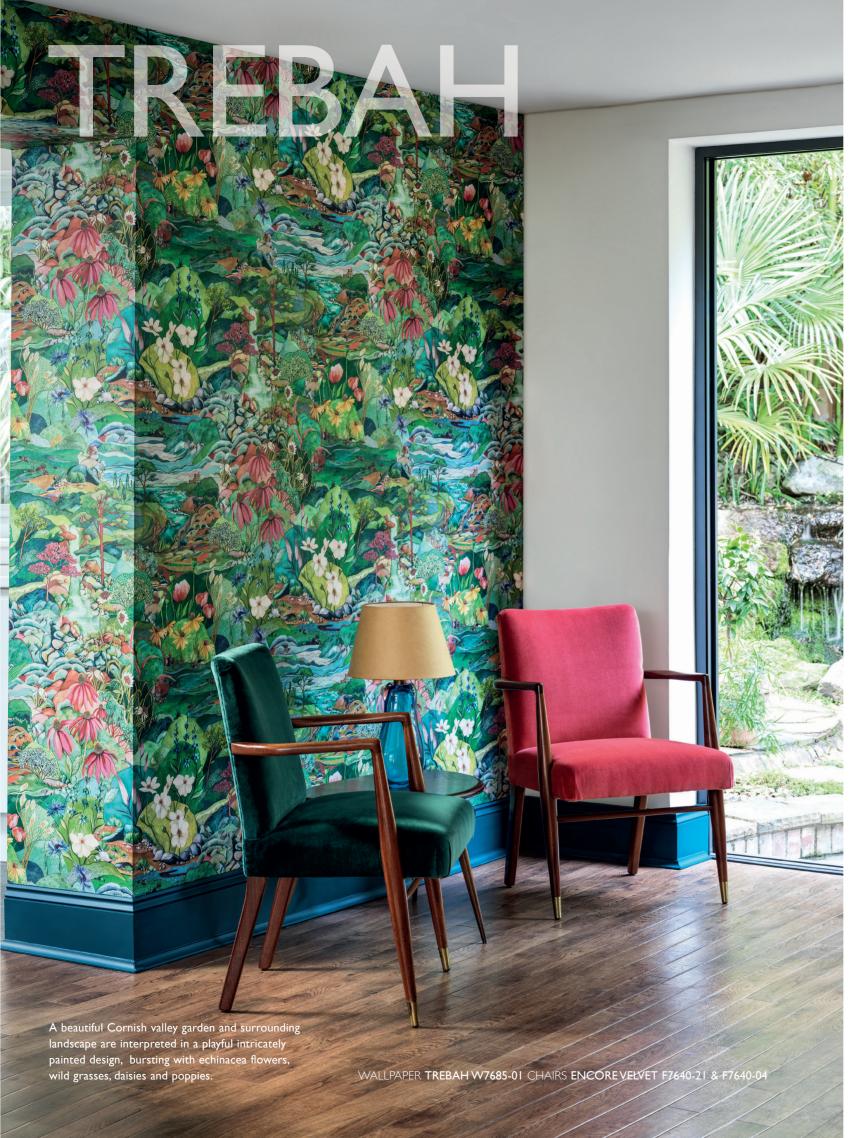

## LAMORRAN

Exaggerated blooms of fritillaria, poppies, anemones and creeping vines grow from terracotta urns, set against a lime-washed was with a tiled stone floor scattered with colourful shelps.

GREEN WALL VELVET F7677-01