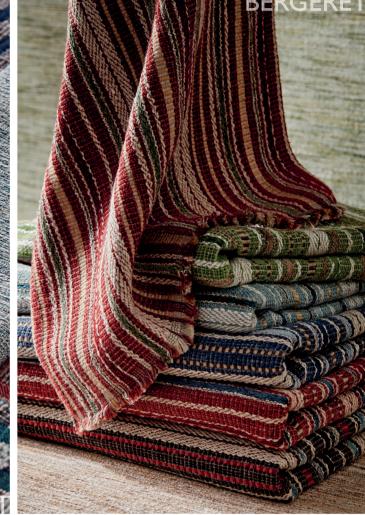

## **TRURO**

A beautiful textural weave with a subtle horizontal stripe is woven with slub and twisted yarns in natural fibres. This inherently flame-retardant fabric is presented in a harmonious palette inspired by nature and has a Martindale abrasion of 40,000 making it suitable for a wide variety of interior schemes.