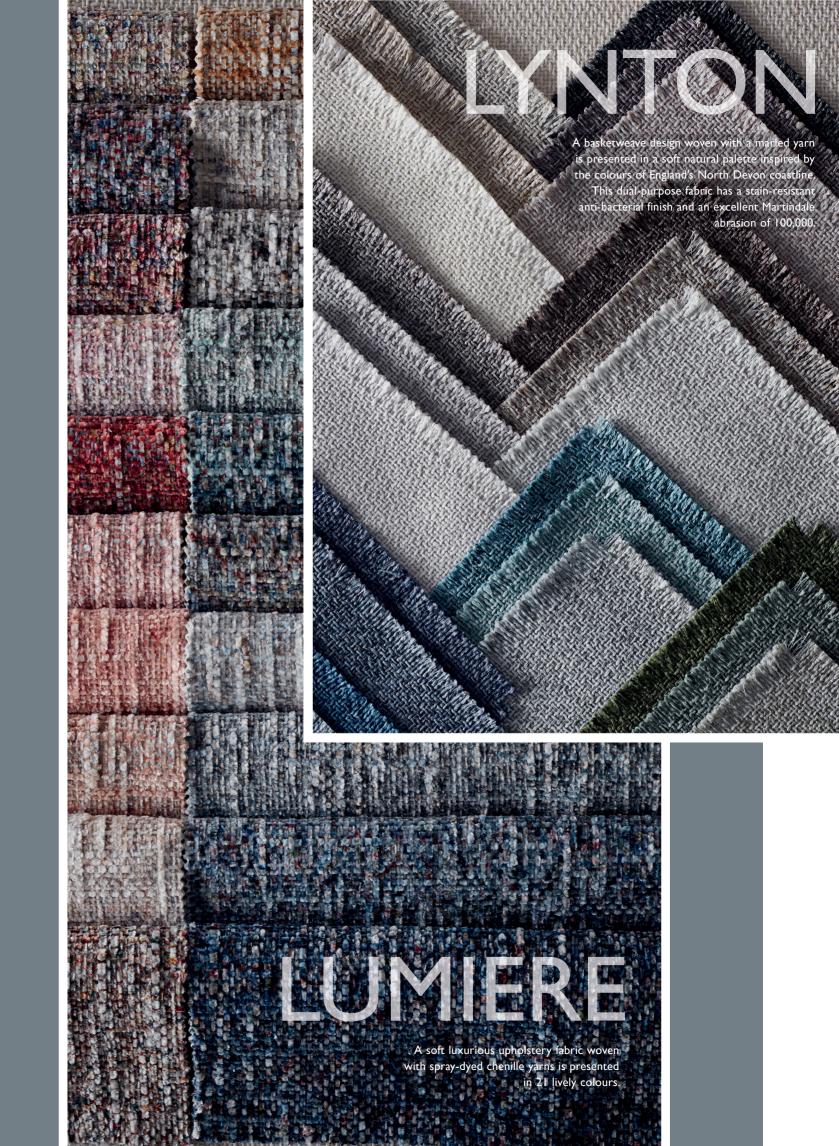

**LUMIERE** 

LUMIERE WIDE-WIDTH SHEERS

## **TRURO**

A beautiful textural weave with a subtle horizontal stripe is woven with slub and twisted yarns in natural fibres. This inherently flame-retardant fabric is presented in a harmonious palette inspired by nature and has a Martindale abrasion of 40,000 making it suitable for a wide variety of interior schemes.