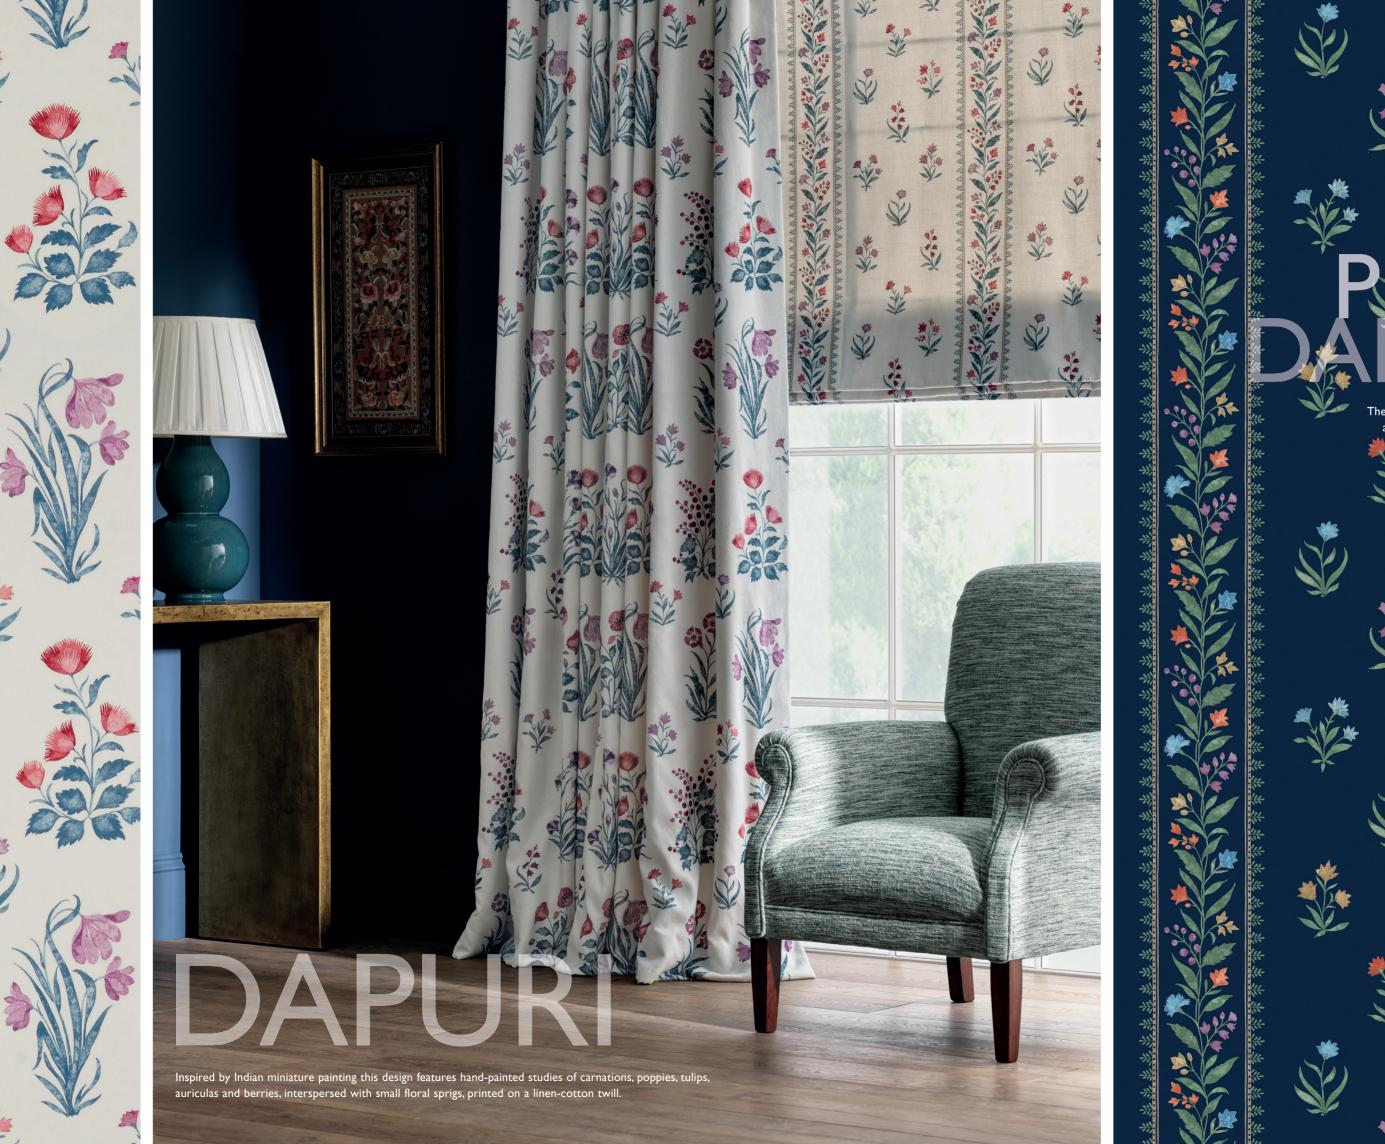

## LAMORRAN

Exaggerated blooms of fritillaria, poppies, anemones and creeping vines grow from terracotta urns, set against a lime-washed was with a tiled stone floor scattered with colourful shelps.

GREEN WALL VELVET F7677-01