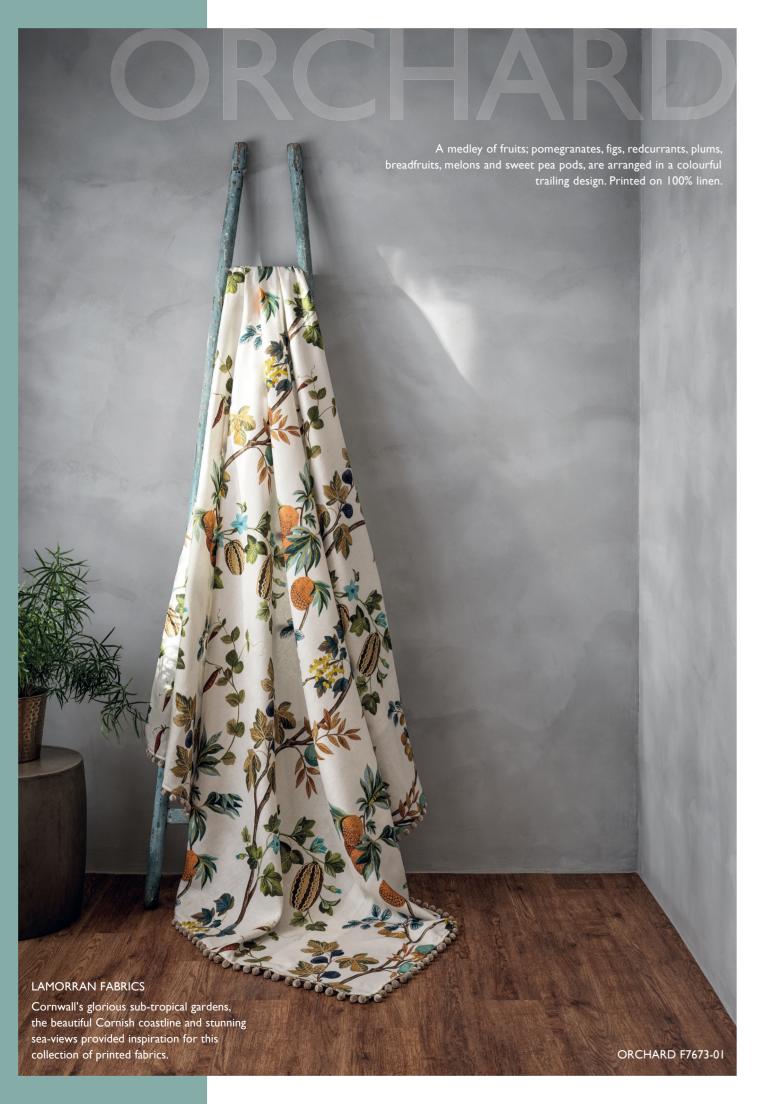

## SPRING **2022** COLLECTIONS

LAMORRAN FABRICS

LAMORRAN WALLPAPERS

KANOKO GRASSCLOTH 2

BEACH HOUSE OUTDOOR / INDOOR FABRICS

**ENCORE VELVET STAIN-RESISTANT** 

LYNTON STAIN-RESISTANT

TRURO FLAME-RETARDANT

**LUMIERE** 

LUMIERE WIDE-WIDTH SHEERS









## LAMORRAN WALLPAPERS

Large scale digitally printed wallpapers to complement Lamorran Fabrics.

The collection takes its name from Lamorran Gardens, situated on

Cornwall's Roseland peninsula.



## LAMORRAN

Exaggerated blooms of fritillaria, poppies, anemones and creeping vines grow from terracotta urns, set against a lime-washed was with a tiled stone floor scattered with colourful shelps.







GREEN WALL VELVET F7677-01

A vertical wall of verdant foliage. The original best-selling wallpaper is now re-created printed on cotton velvet.

























A Hemp grasscloth wallcovering in 17 colours to include a broad range of bright and neutral shades.





## **TRURO**

A beautiful textural weave with a subtle horizontal stripe is woven with slub and twisted yarns in