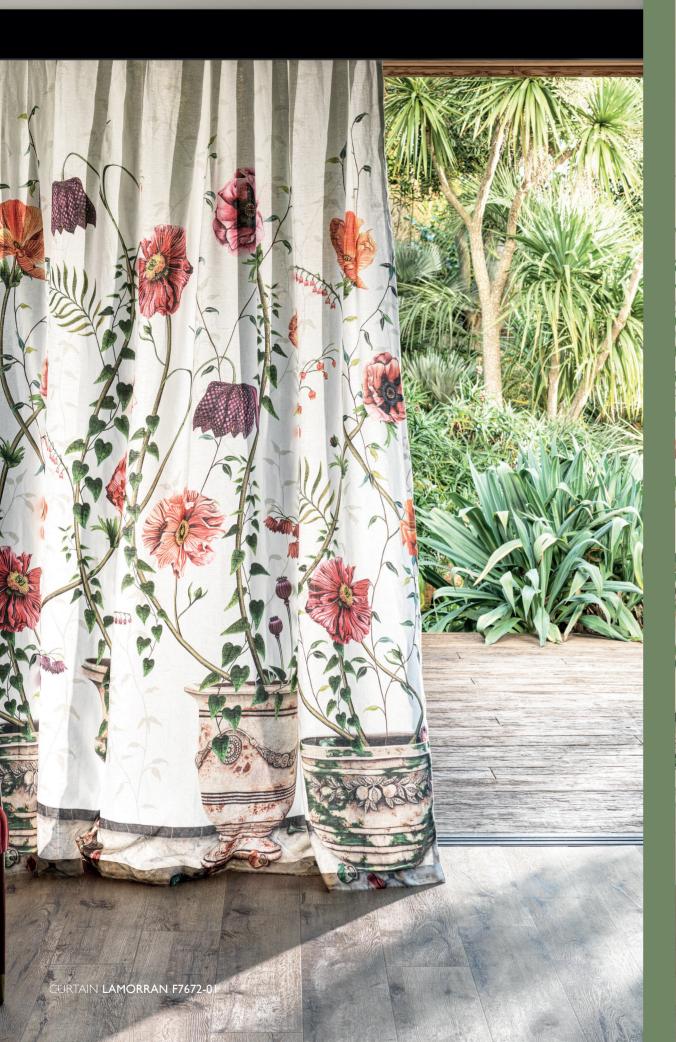

## LAMORRAN

Exaggerated blooms of fritillaria, poppies, anemones and creeping vines grow from terracotta urns, set against a lime-washed was with a tiled stone floor scattered with colourful shelps.

GREEN WALL VELVET F7677-01