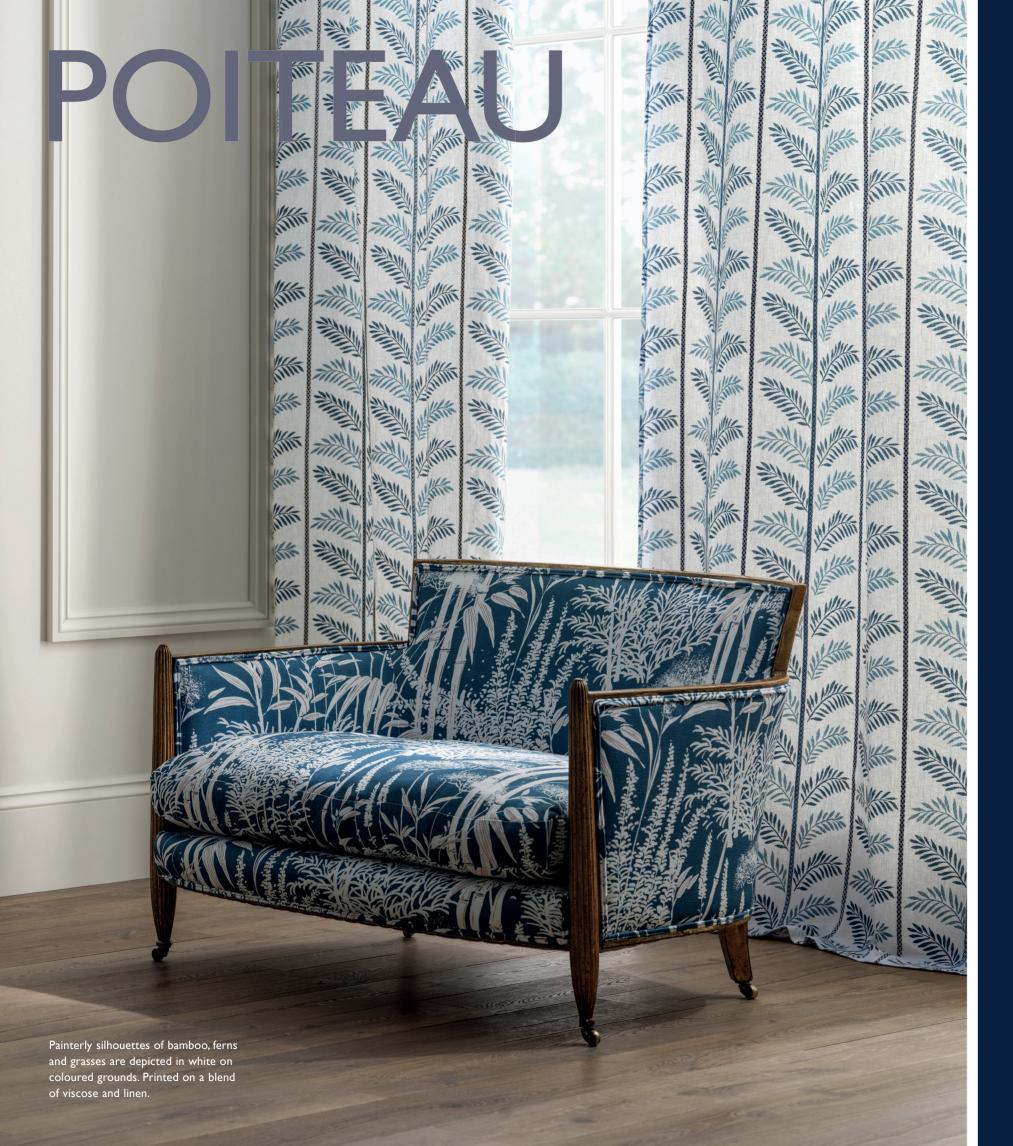

t against a lime-washed was with a tiled stone floor scattered with colourful shelps.







GREEN WALL VELVET F7677-01

A vertical wall of verdant foliage. The original best-selling wallpaper is now re-created printed on cotton velvet.

























A Hemp grasscloth wallcovering in 17 colours to include a broad range of bright and neutral shades.





## **TRURO**

A beautiful textural weave with a subtle horizontal stripe is woven with slub and twisted yarns in natural fibres. This inherently flame-retardant fabric is presented in a harmonious palette inspired by nature and has a Martindale abrasion of 40,000 making it suitable for a wide variety of interior schemes.



## SPRING 2022 COLLECTIONS JARDINIERE JARDINIERE WEAVES

## Jampbell

## COLLECTIONS

JARDINIERE WEAVES





## **PLUMIER**

Feathered leaves are hand-printed in alternating colours on both sides of a richly embroidered vertical stripe of crosses and knot-like dots, on a 100% linen ground.







# WEAVES

An exciting collection of colourful and textured checks, stripes and plain upholstery weaves.

The characterful designs are presented in Nina Campbell's signature palette of indigo, aqua, coral, teal, ochre, chocolate and forest green.