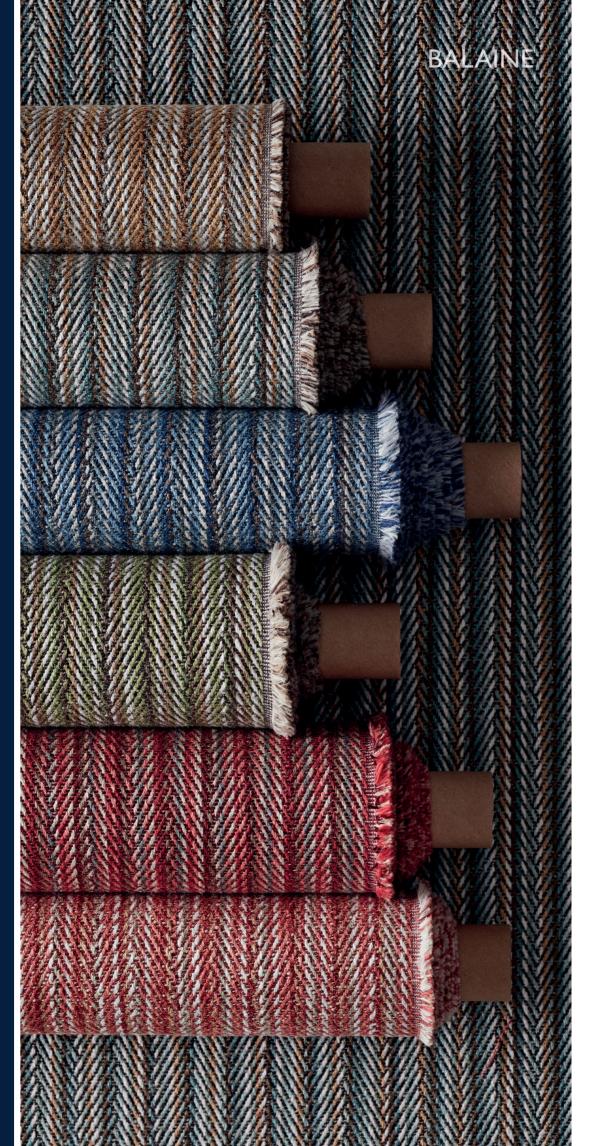

# WEAVES

An exciting collection of colourful and textured checks, stripes and plain upholstery weaves.

The characterful designs are presented in Nina Campbell's signature palette of indigo, aqua, coral, teal, ochre, chocolate and forest green.