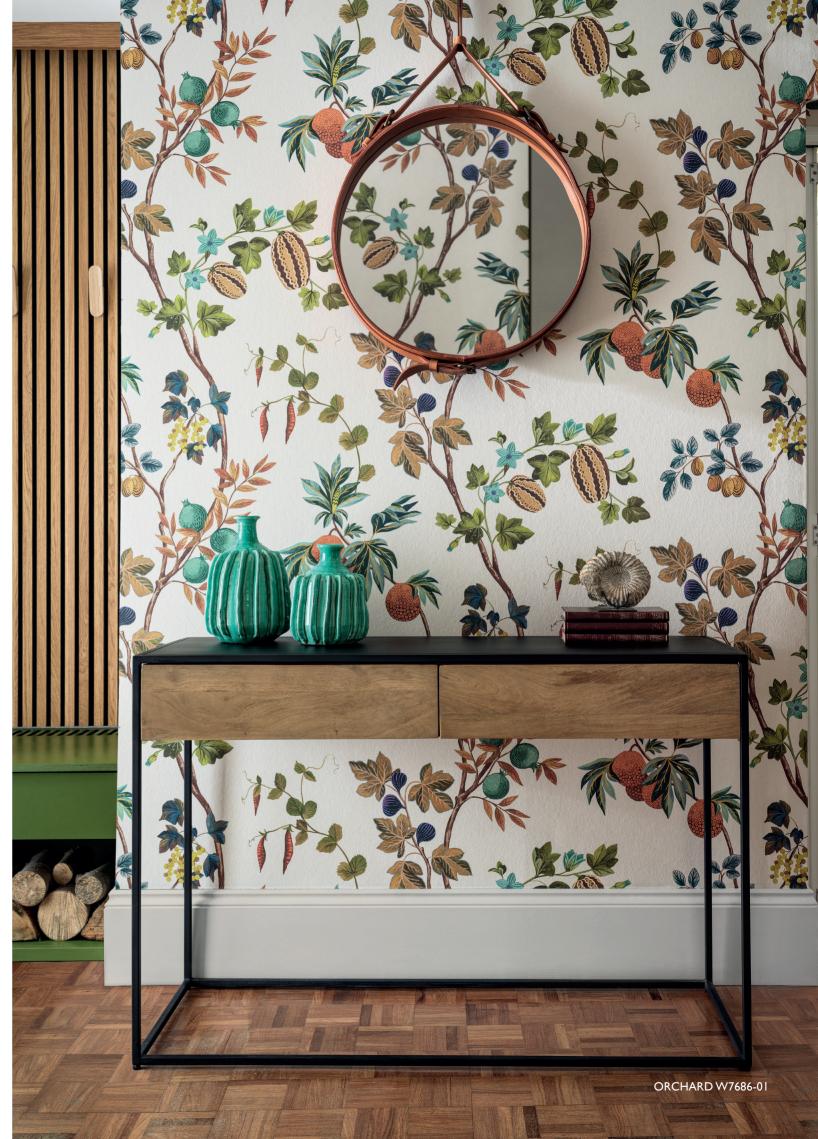

## SPRING **2022** COLLECTIONS

LAMORRAN FABRICS

LAMORRAN WALLPAPERS

KANOKO GRASSCLOTH 2

BEACH HOUSE OUTDOOR / INDOOR FABRICS

**ENCORE VELVET STAIN-RESISTANT** 

LYNTON STAIN-RESISTANT

TRURO FLAME-RETARDANT

**LUMIERE** 

LUMIERE WIDE-WIDTH SHEERS









## LAMORRAN WALLPAPERS

Large scale digitally printed wallpapers to complement Lamorran Fabrics.

The collection takes its name from Lamorran Gardens, situated on

Cornwall's Roseland peninsula.



## LAMORRAN

Exaggerated blooms of fritillaria, poppies, anemones and creeping vines grow from terracotta urns, set against a lime-washed was with a tiled stone floor scattered with colourful shelps.







GREEN WALL VELVET F7677-01

A vertical wall of verdant foliage. The original best-selling wallpaper is now re-created printed on cotton velvet.

























A Hemp grasscloth wallcovering in 17 colours to include a broad range of bright and neutral shades.





## **TRURO**

A beautiful textural weave with a subtle horizontal stripe is woven with slub and twisted yarns in na