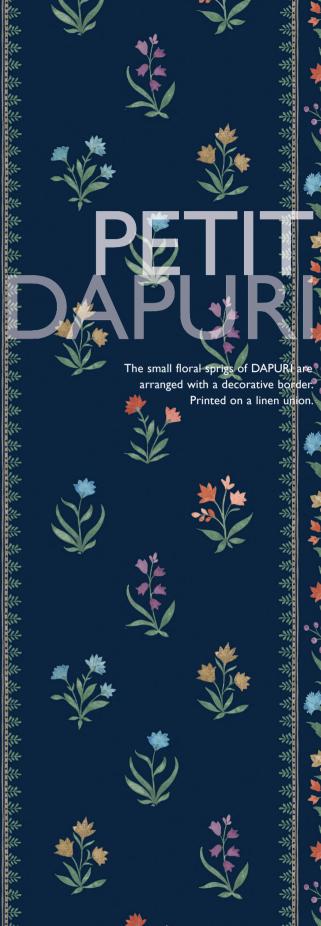

## **PLUMIER**

Feathered leaves are hand-printed in alternating colours on both sides of a richly embroidered vertical stripe of crosses and knot-like dots, on a 100% linen ground.