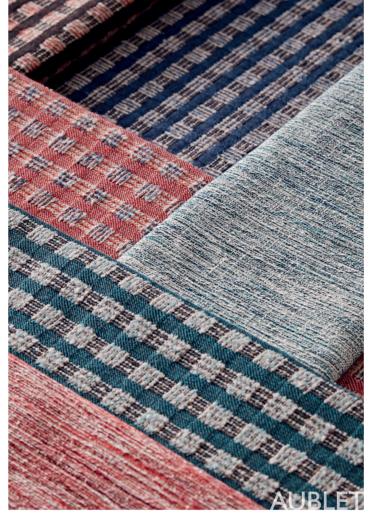

# WEAVES

An exciting collection of colourful and textured checks, stripes and plain upholstery weaves.

The characterful designs are presented in Nina Campbell's signature palette of indigo, aqua, coral, teal, ochre, chocolate and forest green.