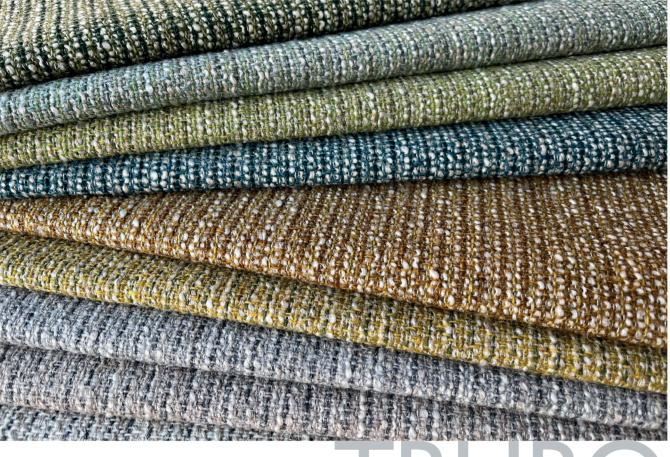

## **TRURO**

A beautiful textural weave with a subtle horizontal stripe is woven with slub and twisted yarns in natural fibres. This inherently flame-retardant fabric is presented in a harmonious palette inspired by nature and has a Martindale abrasion of 40,000 making it suitable for a wide variety of interior schemes.