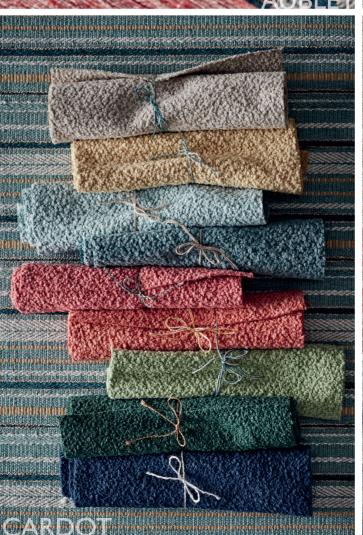

# WEAVES

An exciting collection of colourful and textured checks, stripes and plain upholstery weaves.

The characterful designs are presented in Nina Campbell's signature palette of indigo, aqua, coral, teal, ochre, chocolate and forest green.